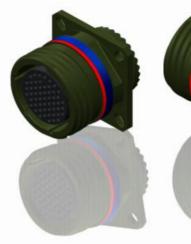

| Ŧ | ۵ | г | m | 0 |
|---|---|---|---|---|
|   |   |   |   |   |

Keying Shown as example