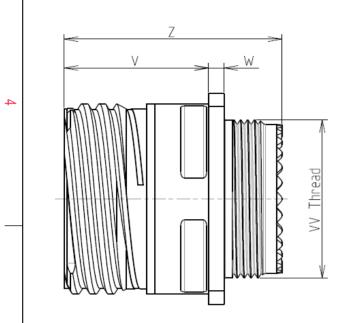

С

| Connector | r dimension   |
|-----------|---------------|
| Dim       | Nominal       |
| Р         | 3.25±0.2      |
| PP        | 4.93±0.2      |
| R1        | 23.01         |
| R2        | 20.62         |
| S         | 28.6±0.3      |
| V         | 20.83+0/-1.25 |
| W         | 2.1/2.5       |
| Z         | 31.5 Max      |
| VV THREAD | M18x1-6g      |