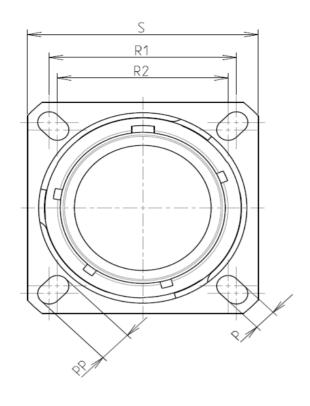

С

| Connector | r dimension   |
|-----------|---------------|
| Dim       | Nominal       |
| Р         | 3.25±0.2      |
| PP        | 4.93±0.2      |
| R1        | 23.01         |
| R2        | 20.62         |
| S         | 28.6±0.3      |
| V         | 20.83+0/-1.25 |
| W         | 2.1/2.5       |
| Z         | 31.5 Max      |
| VV THREAD | M18x1-6g      |