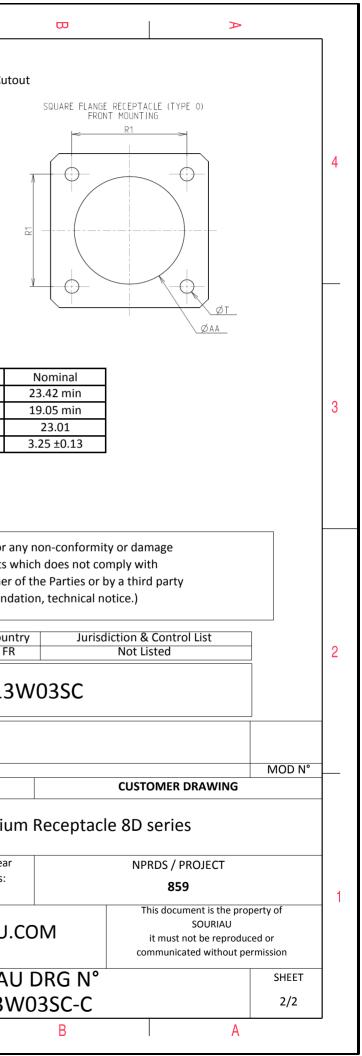

С

| Connector | r dimension   |
|-----------|---------------|
| Dim       | Nominal       |
| Р         | 3.25±0.2      |
| PP        | 4.93±0.2      |
| R1        | 23.01         |
| R2        | 20.62         |
| S         | 28.6±0.3      |
| V         | 20.83+0/-1.25 |
| W         | 2.1/2.5       |
| Z         | 31.5 Max      |
| VV THREAD | M18x1-6g      |

| 0                                                                                                                                                                                                                                                     | I                                  | σ | I   | A                          |      |   |  |
|-------------------------------------------------------------------------------------------------------------------------------------------------------------------------------------------------------------------------------------------------------|------------------------------------|---|-----|----------------------------|------|---|--|
|                                                                                                                                                                                                                                                       |                                    | ~ |     |                            |      |   |  |
|                                                                                                                                                                                                                                                       |                                    |   | •   |                            |      | 4 |  |
| LAYOUT SHOWN AS EXAMPLE                                                                                                                                                                                                                               |                                    |   |     |                            |      |   |  |
| SOURIAU shall not be liable for any non-conformity or damage<br>due to a use of the Products which does not comply with<br>the Specifications issued by either of the Parties or by a third party<br>(professional recommendation, technical notice.) |                                    |   |     |                            |      |   |  |
| PN: 8D013W03SC                                                                                                                                                                                                                                        |                                    |   |     |                            |      |   |  |
| rst Release                                                                                                                                                                                                                                           |                                    |   |     |                            |      |   |  |
| Latest modificatio                                                                                                                                                                                                                                    | Latest modification - by MOD N°    |   |     |                            |      |   |  |
| Date: CUSTOMER DRAWING                                                                                                                                                                                                                                |                                    |   |     |                            |      |   |  |
| Aluminium Receptacle 8D series                                                                                                                                                                                                                        |                                    |   |     |                            |      |   |  |
| $] \bigoplus$                                                                                                                                                                                                                                         | General linear<br>Tolerances:<br>± |   | NPR | DS / PROJECT<br><b>859</b> |      | 1 |  |
| WWW.SOURIAU.COM       This document is the property of SOURIAU         it must not be reproduced or communicated without permission                                                                                                                   |                                    |   |     |                            |      |   |  |
|                                                                                                                                                                                                                                                       | DRG N°                             |   |     | SHEET                      |      |   |  |
| С                                                                                                                                                                                                                                                     | 8D013W0                            | B |     | A                          | -, - |   |  |
|                                                                                                                                                                                                                                                       |                                    |   |     |                            |      |   |  |